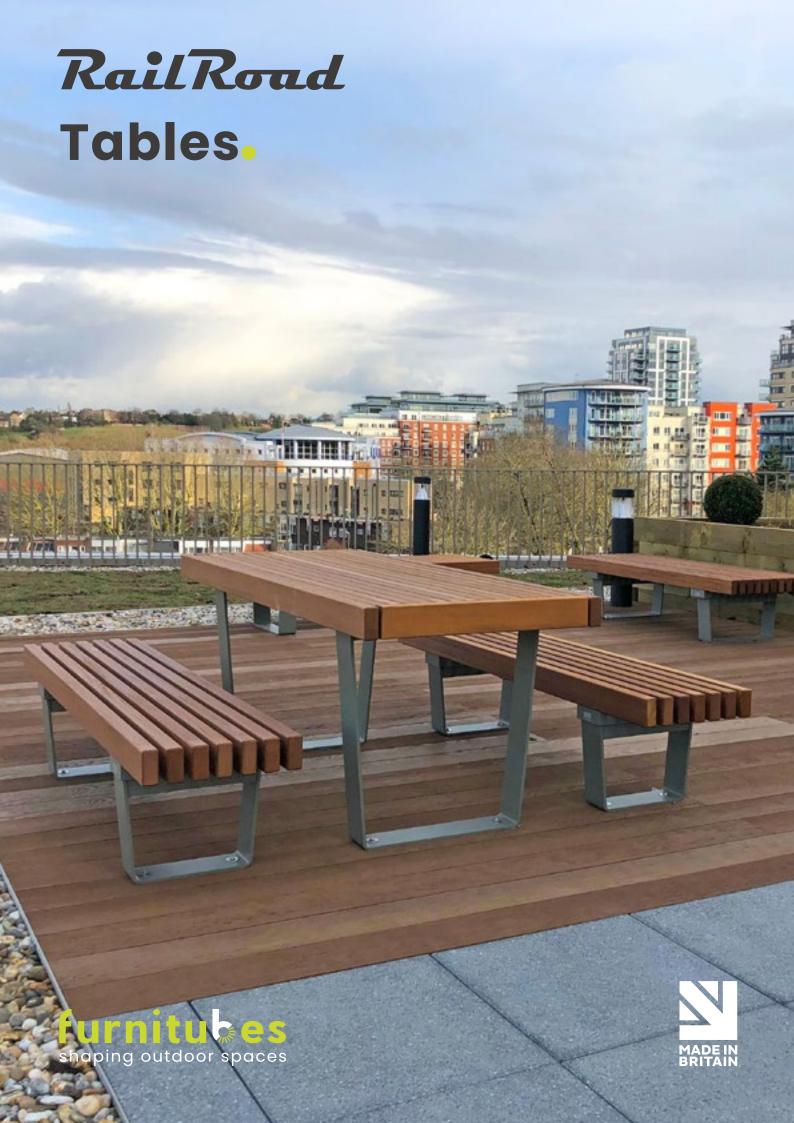

# RailRoad Tables

It's slick minimalist design and durable frame makes our tables a popular choice for picnic set-ups and parks

We designed RailRoad tables to complement the rest of the range and provide a complete solution to outdoor seating and casual dining.

Characterised by beautifully carved Iroko timber tops, our RailRoad tables are fixed to tough steel supports with 2 signature options: Loop and Delta. Use it as a standalone table or pair it up with other standard products in the range for the full RailRoad experience.

## Integrate tables with standard RailRoad benches

We offer our RailRoad tables at the length of 1950mm with two width options at (825mm and 930mm). A generous amount of space, you can comfortably accommodate 3 people on each side, or 4 people at a slight squeeze.

At this length, the tables integrate seamlessly with all standard RailRoad seating options from the family. So you can pair tables with the standard benches, with or without backs, and also the Inline bench versions.