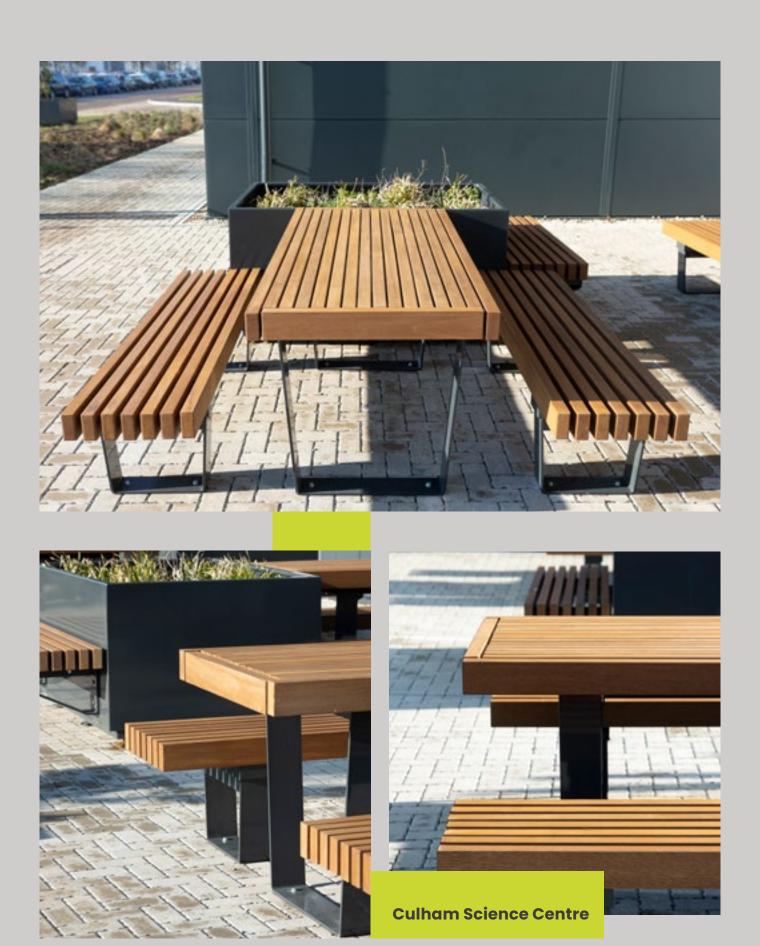

dard products in the range for the full RailRoad experience.





## Integrate tables with standard RailRoad benches

We offer our RailRoad tables at the length of 1950mm with two width options at (825mm and 930mm). A generous amount of space, you can comfortably accommodate 3 people on each side, or 4 people at a slight squeeze.

At this length, the tables integrate seamlessly with all standard RailRoad seating options from the family. So you can pair tables with the standard benches, with or without backs, and also the Inline bench versions.







### RailRoad Tables.



#### Loop





1950MM LONG X 825MM WIDE

1950MM LONG X 930MM WIDE

RRTL-930

RRTL-825

#### Delta





1950MM LONG X 825MM WIDE

RRTD-825

1950MM LONG X 930MM WIDE

RRTD-930

### Case studies.







### Case studies.



## Why Furnitubes.

- Made in the UK our factory is based in Kent, so expect faster leadtimes and no supply chain delays
- Easy to maintain + low labour costs
  we make sure that fixing points are
  easily accessible so slats and
  brackets can be changed easily
  when damaged
- Modular solutions
   our ranges are modular and
   customisable, seating and planters
   can be easily combined, be creative
   without blowing the budget
- Our approach
   we take a considered approach to
   design, it's not just about the end
   product. We take everything in the
   process into consideration, we are
   collaborative and we are committed to
   producing products that improve our
   environment & keep people safe.





#### **Our Process**

- Get in touch it's as simple as that, give us a call o