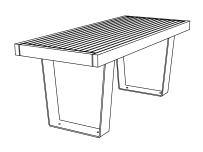

Characterised by beautifully carved Iroko timber tops, our RailRoad tables are fixed to tough steel supports with 2 signature options: Loop and Delta. Use it as a standalone table or pair it up with other standard products in the range for the full RailRoad experience.

#### Delta

1950MM LONG X 825MM WIDE

RRTD-825

1950MM LONG X 930MM WIDE

RRTD-930