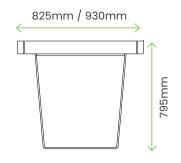

## Integrate tables with standard RailRoad benches

We offer our RailRoad tables at the length of 1950mm with two width options at (825mm and 930mm). A generous amount of space, you can comfortably accommodate 3 people on each side, or 4 people at a slight squeeze.

#### Loop

1950MM LONG X 825MM WIDE

1950MM LONG X 930MM WIDE

RRTL-930

RRTL-825

#### Delta

1950MM LONG X 825MM WIDE

RRTD-825

1950MM LONG X 930MM WIDE

RRTD-930