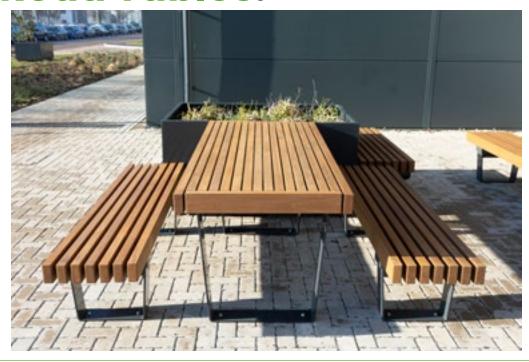

al dining.

Characterised by beautifully carved Iroko timber tops, our RailRoad tables are fixed to tough steel supports with 2 signature options: Loop and Delta. Use it as a standalone table or pair it up with other standard products in the range for the full RailRoad experience.





## Integrate tables with standard RailRoad benches

We offer our RailRoad tables at the length of 1950mm with two width options at (825mm and 930mm). A generous amount of space, you can comfortably accommodate 3 people on each side, or 4 people at a slight squeeze.

At this length, the tables integrate seamlessly with all standard RailRoad seating options from the family. So you can pair tables with the standard benches, with or without backs, and also the Inline bench versions.







### RailRoad Tables.



#### Loop





1950MM LONG X 825MM WIDE

1950MM LONG X 930MM WIDE

RRTL-930

RRTL-825

#### Delta





1950MM LONG X 825MM WIDE

RRTD-825

1950MM LONG X 930MM WIDE

RRTD-930

### Case studies.







### Case studies.



## Why Furnitubes.

- Made in the UK our factory is based in Kent, so expect faster leadtimes and no supply chain delays
- Easy to maintain + low labour costs
  we make sure that fixing points are
  easily accessible so slats and
  brackets can be changed easily
  when damaged
- Modular solutions
   our ranges are modular and
   customisable, seating and planters
   can be easily combined, be creative
   without blowing the budget
- Our approach
   we take a considered approach to
   design, it's not just about the end
   product. We take everything in the
   process int