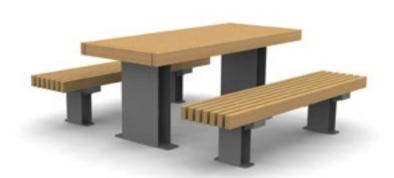

Characterised by beautifully carved Iroko timber tops, our RailRoad tables are fixed to tough steel supports with 2 signature options: Loop and Delta. Use it as a standalone table or pair it up with other standard products in the range for the full RailRoad experience.

#### Loop

1950MM LONG X 825MM WIDE

1950MM LONG X 930MM WIDE

RRTL-930

RRTL-825

#### Delta

1950MM LONG X 825MM WIDE

RRTD-825

1950MM LONG X 930MM WIDE

RRTD-930