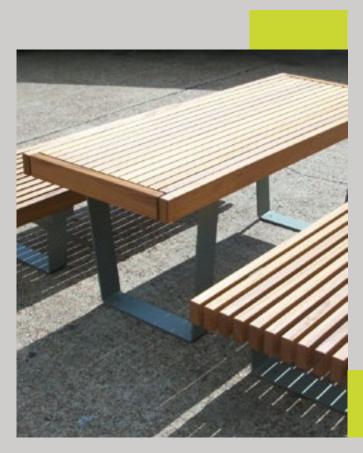

Characterised by beautifully carved Iroko timber tops, our RailRoad tables are fixed to tough steel supports with 2 signature options: Loop and Delta. Use it as a standalone table or pair it up with other standard products in the range for the full RailRoad experience.

#### Delta

1950MM LONG X 825MM WIDE

RRTD-825

1950MM LONG X 930MM WIDE

RRTD-930