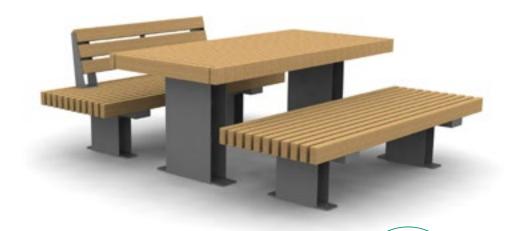

Characterised by beautifully carved Iroko timber tops, our RailRoad tables are fixed to tough steel supports with 2 signature options: Loop and Delta. Use it as a standalone table or pair it up with other standard products in the range for the full RailRoad experience.

## Integrate tables with standard RailRoad benches

We offer our RailRoad tables at the length of 1950mm with two width options at (825mm and 930mm). A generous amount of space, you can comfortably accommodate 3 people on each side, or 4 people at a slight squeeze.

At this length, the tables integrate seamlessly with all standard RailRoad seating options from the family. So you can pair tables with the standard benches, with or without backs, and also the Inline bench versions.

#### Loop

1950MM LONG X 825MM WIDE

1950MM LONG X 930MM WIDE

RRTL-930

RRTL-825

#### Delta

1950MM LONG X 825MM WIDE

RRTD-825

1950MM LONG X 930MM WIDE

RRTD-930