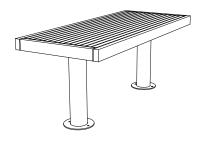

# RailRoad Tables

It's slick minimalist design and durable frame makes our tables a popular choice for picnic set-ups and parks

We designed RailRoad tables to complement the rest of the range and provide a complete solution to outdoor seating and casual dining.

Characterised by beautifully carved Iroko timber tops, our RailRoad tables are fixed to tough steel supports with 2 signature options: Loop and Delta. Use it as a standalone table or pair it up with other standard products in the range for the full RailRoad experience.

#### Loop

1950MM LONG X 825MM WIDE

1950MM LONG X 930MM WIDE

RRTL-930

RRTL-825