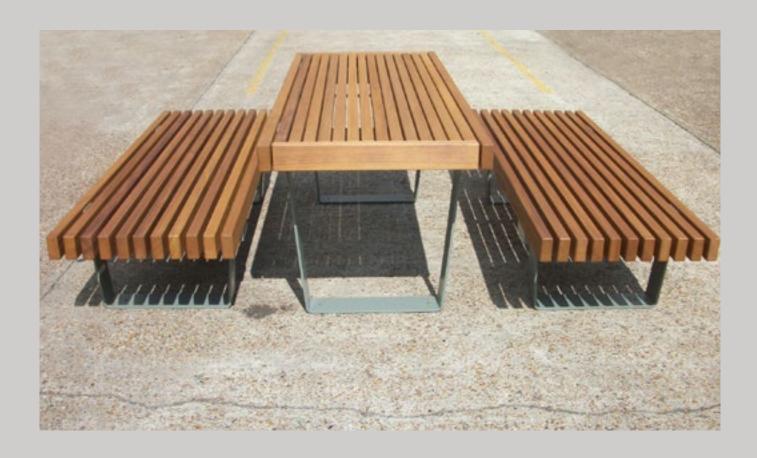

# RailRoad Tables

It's slick minimalist design and durable frame makes our tables a popular choice for picnic set-ups and parks

We designed RailRoad tables to complement the rest of the range and provide a complete solution to outdoor seating and casual dining.

Characterised by beautifully carved Iroko timber tops, our RailRoad tables are fixed to tough steel supports with 2 signature options: Loop and Delta. Use it as a standalone table or pair it up with other standard products in the range for the full RailRoad experience.

## Integrate tables with standard RailRoad benches

We offer our RailRoad tables at the length of 1950mm with two width options at (825mm and 930mm). A generous amount of space, you can comfortably accommodate 3 people on each side, or 4 people at a slight squeeze.

At this length, the tables integrate seamlessly with all standard RailRoad seating options from the family. So you can pair tables with the standard benches, with or without backs, and also the Inline bench versions.