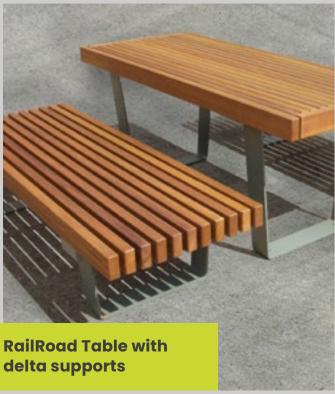

Characterised by beautifully carved Iroko timber tops, our RailRoad tables are fixed to tough steel supports with 2 signature options: Loop and Delta. Use it as a standalone table or pair it up with other standard products in the range for the full RailRoad experience.

#### Delta

1950MM LONG X 825MM WIDE

RRTD-825

1950MM LONG X 930MM WIDE

RRTD-930