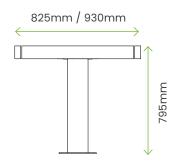

## Integrate tables with standard RailRoad benches

We offer our RailRoad tables at the length of 1950mm with two width options at (825mm and 930mm). A generous amount of space, you can comfortably accommodate 3 people on each side, or 4 people at a slight squeeze.

#### Loop

1950MM LONG X 825MM WIDE

1950MM LONG X 930MM WIDE

RRTL-930

RRTL-825

#### Delta

1950MM LONG X 825MM WIDE

RRTD-825

1950MM LONG X 930MM WIDE

RRTD-930