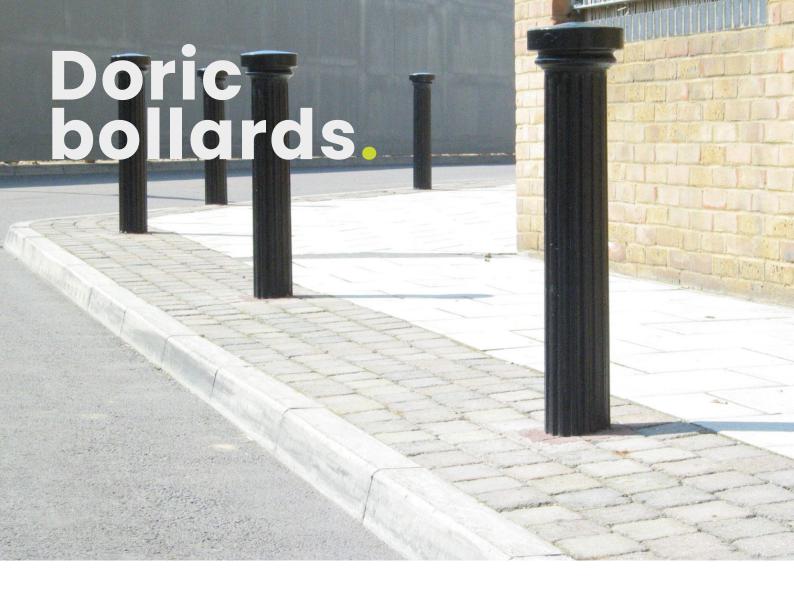

# Doric bollards.

Our Doric bollards are available in standard and removable versions. Standard versions are made from cast iron. Removable versions are made from cast aluminium for reduced weight.

Cast bollards are manufactured using traditional founding techniques, giving a distinctive surface finish derived from the sand face of the mould, a process that is particularly suited to creating intricate three dimensional detailing.