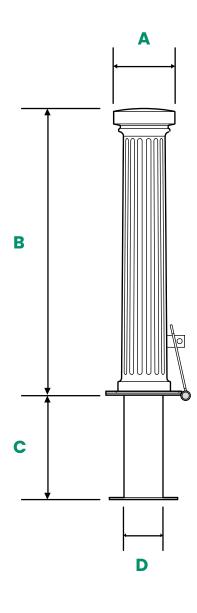

# Removable

|           | A   | В   | С   | D  | KG |
|-----------|-----|-----|-----|----|----|
| DOR520 AR | 200 | 970 | 300 | 80 | 25 |