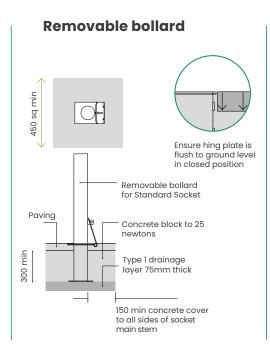

### **Installation instructions**

It is important that bollards have a suitable foundation so that they remain firmly in place if they are knocked at any time. Shown below are the minimum recommended requirements for concrete foundation blocks for fixed and removable bollards in typical installations in normal ground conditions.

- Set the bollard at the depth / height as shown in the specific bollard illustration.
- Ensure concrete penetrates through the below-ground apertures (where applicable) into the internal void of the bollard up to ground level.

# Paving Concrete block to 25 newtons 150 min concrete

**Fixed bollard** 