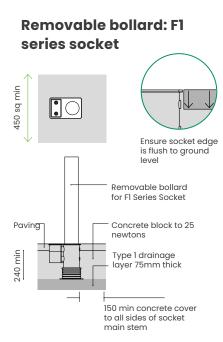

### **Installation instructions**

It is important that bollards have a suitable foundation so that they remain firmly in place if they are knocked at any time. Shown below are the minimum recommended requirements for concrete foundation blocks for fixed and removable bollards in typical installations in normal ground conditions.

- Set the bollard at the depth / height as shown in the specific bollard illustration.
- Ensure concrete penetrates through the below-ground apertures (where applicable) into the internal void of the bollard up to ground level.

# Paving Concrete block to 25 newtons 150 min concrete

**Fixed bollard** 