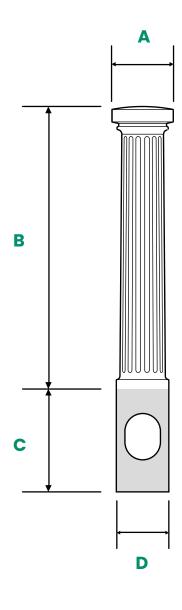

## **Standard**

|        | A   | В   | С   | D   | KG |
|--------|-----|-----|-----|-----|----|
| DOR520 | 200 | 920 | 290 | 175 | 55 |